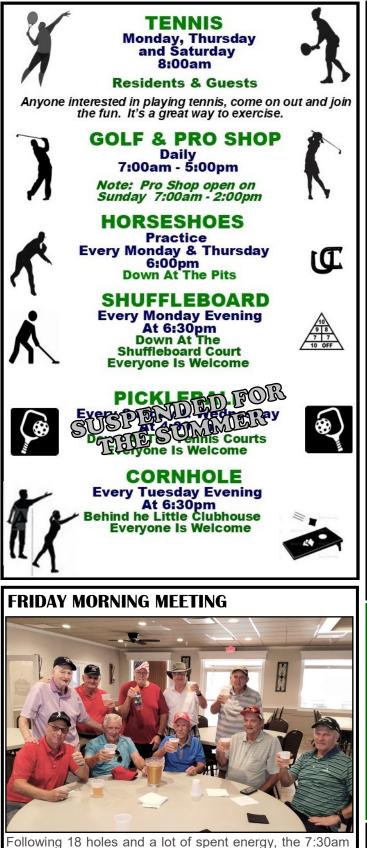

## SUSPENDED FOR THE SUMMER

The following activities have been suspended for the summer:

Line Dancing Baby Steppers Intermediate Advanced

Genealogy

See Page 17 for Coffee & Donut Summer Schedule