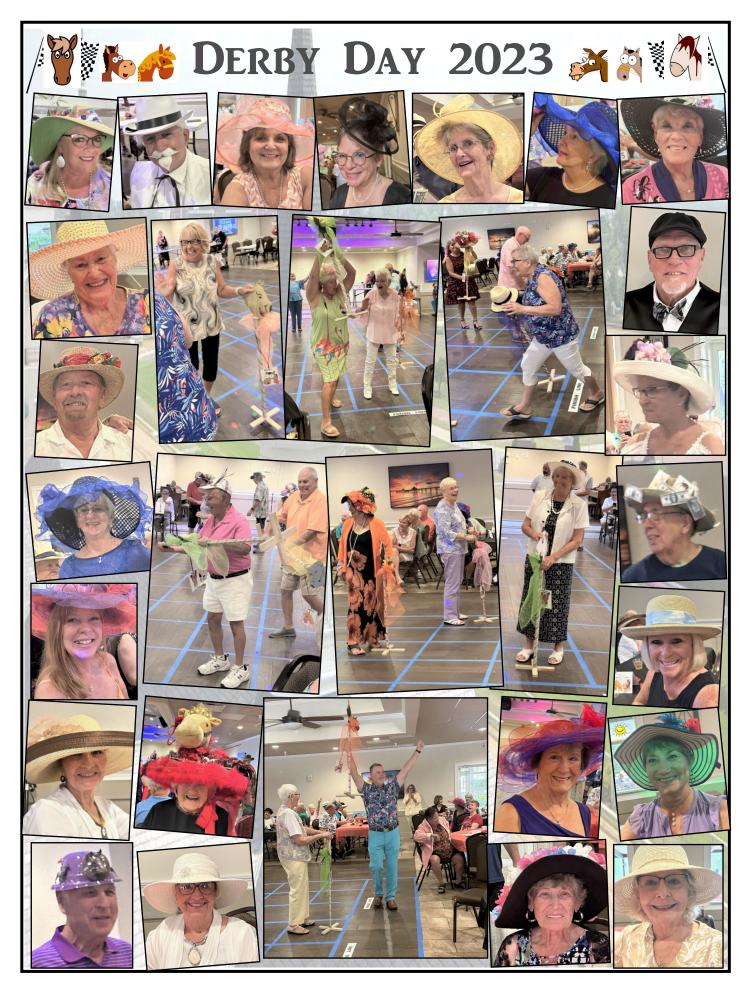

## **RANGER (#3) TAKES IT HOME!**

Saturday May 6th - It was another "sold-out" crowd, excitement filled the air and the weather was perfect as horse race lovers here in Southport got together for our annual Žephyrhills Derby. Doors to the VIP Clubhouse opened at 2:30pm. Folks placed their bets on the first of seven races and the six amazing thoroughbreds (Azinger, Arrow, Ranger, Jomar, Buttercup and Bubba) left the starting gate for the 1st race at 3:00pm sharp. Following two races, lunch was served by the Park-way staff and a few Southport volunteers (great picnic lunch including hamburgers, hot dogs, baked beans potato and pasta salad and a chocolate chip cookie to sweeten things

up). Lunch was followed by the Ladies' and Men's Hat Contests and then the remaining five races! The six horses were all auctioned off for the 7th race. Total purse for the 7th and final race hit \$475.00. Owners of first place winner (#3 Ranger) took home \$335.00 and owners of second place winner (#2 Arrow) took home \$140.00.

Thanks to the generosity of Sun Communities and the Parkway Tavern who donated lunch, net proceeds for the event totaling \$656.00 was added to the July 4th Fireworks Fund.

As always, Derby hats worn by the ladies were beautiful and amazing and of course as always, the men brought us a few chuckles. Winner of the Ladies' contest and a \$25 gift certificate was Lorene Rankin and winner of the Men's contest and a \$25 gift certificate was Marvin Sitton. Second and third place win-

ners for the ladies were Carol Dziki and Kathy Mosley respectfully. Second place for the men went to Joe Grigelevich and third place went to Jim Bentley.

A big shout out to everyone who worked together to make the day happen. A special "thank you" to Dave Dundas MC and Auctioneer, Darlene Lambert our Dice Queen and Mike Quartucci our Hat Contest MC and for laying out our amazing race track grid. Also to Betting Window attendees Teresa Hall, Vickie Rush (who was also a Hat Contest judge), Karol McGinn and Jim Teixeira and the remaining Hat Contest judges including Jim Texter, Cindy Waitkus, Dick Knoles and Gary Challen who did an outstanding job at deciding who the contest winners were. Also, thanks to Desdie Eberman and Parkway staff members including Marci Pembleton for helping to coordinate and execute the picnic buffet line. Smooth as silk! And last but not least, a special "thank you" to Lee Edwards and Chickie Naclerio who greeted and checked in all of the Derby Day VIP's. A great time was had by all. See you all next year. (See page 5 for more Derby Day photos)